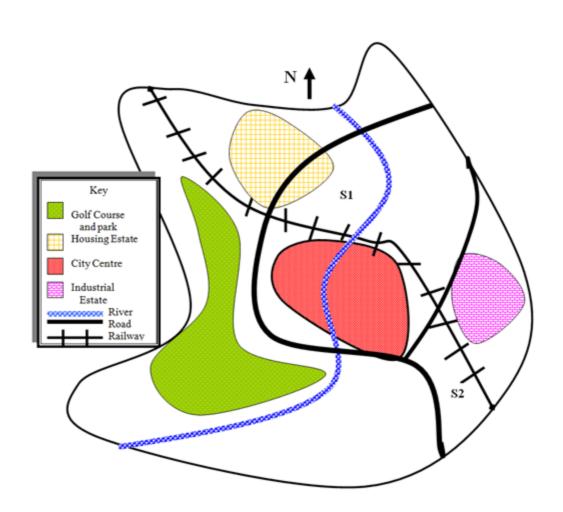

## 아이엘츠 자료실: 모범답안 테스크 1 - 브랜필드 도시의 지도

You should spend about 20 minutes on this task.

Below is a map of the city of Brandfield. City planners have decided to build a new shopping mall for the area, and two sites, S1 and S2 have been proposed.

## 스코어팩토리 아이엘츠 자료실 scorefactory.io

The map illustrates plans for two possible sites for a shopping mall in the city of Brandfield. It can be seen that the two sites under consideration are in the north and the south east of the town.

The first possible site for the shopping mall, S1, is just north of the city centre, above the railway line, which runs from the south east of the city to the north west. If it is built here, it will be next to a large housing estate, thus providing easy access for those living on the estate and in the city centre. It will also be next to the river that runs through the town.

The site in the south east, S2, is again just by the railway line and fairly close to the city centre, but it is near to an industrial estate rather than housing.

There is a main road that runs through the city and is close to both sites, thus providing good road access to either location. A large golf course and park in the west of the town prevents this area from being available as a site.