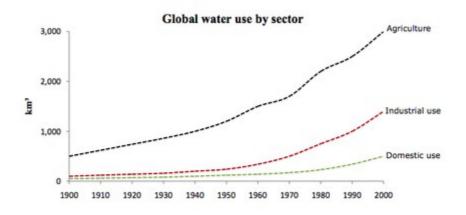

The charts compare the amount of water used for agriculture, industry and homes around the world, and water use in Brazil and the Democratic Republic of Congo.

It is clear that global water needs rose significantly between 1900 and 2000, and that agriculture accounted for the largest proportion of water used. We can also see that water consumption was considerably higher in Brazil than in the Congo.

In 1900, around 500km<sup>3</sup> of water was used by the agriculture sector worldwide. The figures for industrial and domestic water consumption stood at around one fifth of that amount. By 2000, global water use for agriculture had increased to around 3000km<sup>3</sup>, industrial water use had risen to just under half that amount, and domestic consumption had reached approximately 500km<sup>3</sup>.